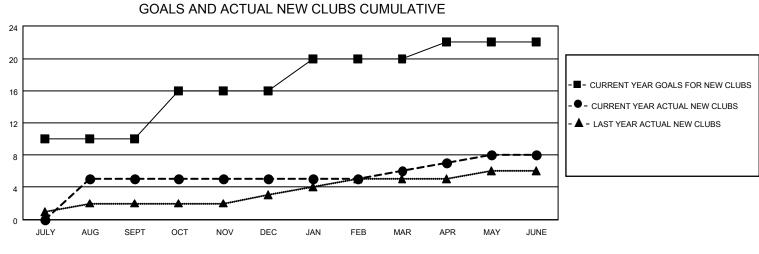

## LOCATION INDIA

District 318 B

Results as of: 6/30/2023

| Clubs                 |               |           |               | Members               |                        |                         |                                                    |
|-----------------------|---------------|-----------|---------------|-----------------------|------------------------|-------------------------|----------------------------------------------------|
| RESULTS FOR 2022-2023 |               |           |               | RESULTS FOR 2022-2023 |                        |                         |                                                    |
| QUARTER               | NEW CLUB GOAL | NEW CLUBS | DROPPED CLUBS | QUARTER               | BER GROWTH NET<br>GOAL | MEMBER GROWTH<br>ACTUAL | DROPPED<br>MEMBERS ACTUAL<br>(including transfers) |
| JULY/AUG/SEPT         | 10            | 5         | 0             | JULY/AUG/SEPT         | 50                     | 215                     | 28                                                 |
| OCT/NOV/DEC           | 6             | 0         | 6             | OCT/NOV/DEC           | 90                     | 83                      | 327                                                |
| JAN/FEB/MAR           | 4             | 1         | 0             | JAN/FEB/MAR           | 70                     | 179                     | 50                                                 |
| APR/MAY/JUNE          | 2             | 2         | 4             | APR/MAY/JUNE          | 20                     | 96                      | 292                                                |