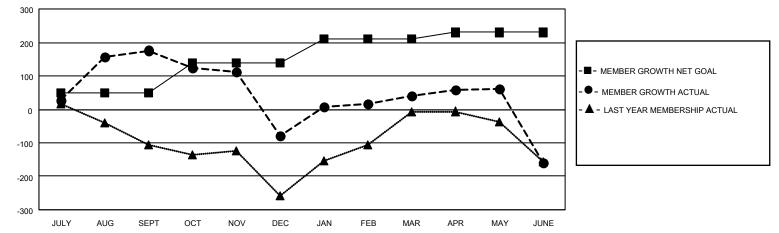

## LOCATION INDIA

District 318 B

Results as of: 6/30/2023

| Clubs                 |               |           |               | Members               |                        |                         |                                                    |
|-----------------------|---------------|-----------|---------------|-----------------------|------------------------|-------------------------|----------------------------------------------------|
| RESULTS FOR 2022-2023 |               |           |               | RESULTS FOR 2022-2023 |                        |                         |                                                    |
| QUARTER               | NEW CLUB GOAL | NEW CLUBS | DROPPED CLUBS | QUARTER               | BER GROWTH NET<br>GOAL | MEMBER GROWTH<br>ACTUAL | DROPPED<br>MEMBERS ACTUAL<br>(including transfers) |
| JULY/AUG/SEPT         | 10            | 5         | 0             | JULY/AUG/SEPT         | 50                     | 215                     | 28                                                 |
| OCT/NOV/DEC           | 6             | 0         | 6             | OCT/NOV/DEC           | 90                     | 83                      | 327                                                |
| JAN/FEB/MAR           | 4             | 1         | 0             | JAN/FEB/MAR           | 70                     | 179                     | 50                                                 |
| APR/MAY/JUNE          | 2             | 2         | 4             | APR/MAY/JUNE          | 20                     | 96                      | 292                                                |